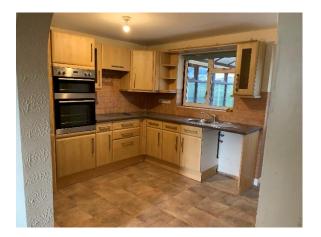

The kitchen comprises modern beech effect wall and base units with contrasting work surfaces over, single drainer sink with mixer tap, integrated electric hob and eye level 1 1/2 oven with large integrated fitted fridgefreezer, space for washing machine. Radiator. Window and access door to conservatory.