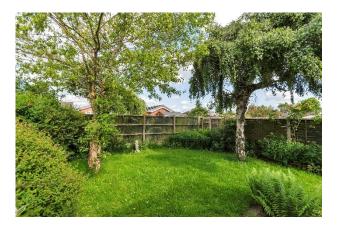

A lovely rear garden is accessed from the conservatory onto a paved patio area and is laid mainly to shaped lawn with trees and a good variety of shrubs to the borders. Gated side access to the front.