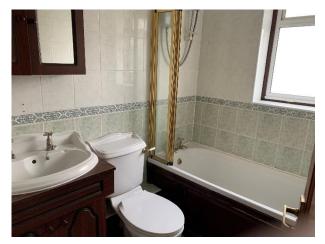

www.harfitts.co.uk

Bedroom 2, again recently recarpeted, is a very good sized single room with fitted pine double wardrobe. Radiator. Double glazed window to the rear.

The bathroom comprises white 3 piece suite with bath with dark wood effect side panel electric shower over and shower screen, wash hand basin with dark wood effect vanity unit below and WC. Tiled walls. Frosted window to the rear.