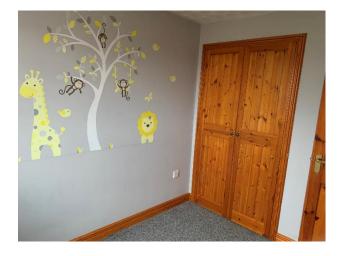

www.harfitts.co.uk

Bedroom 2, again recently recarpeted, is a very good sized single room with fitted pine double wardrobe. Radiator. Double glazed window to the rear.

The bathroom comprises white 3 piece suite with bath with dark wood effect side panel electric shower over and shower screen, wash hand basin with dark wood effect vanity unit below and WC. Tiled walls. Frosted window to the rear.