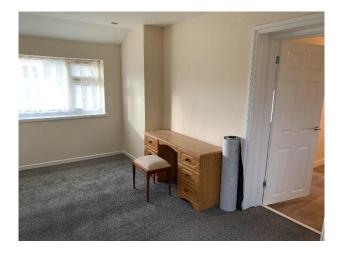

Stairs lead from the living room to the first floor landing with airing cupboard housing the hot water cylinder. Radiator

Bedroom 1 sits at the front of the property having useful fitted pine wardrobes to one wall. Recently recarpeted. Radiator. Double glazed window to the front.