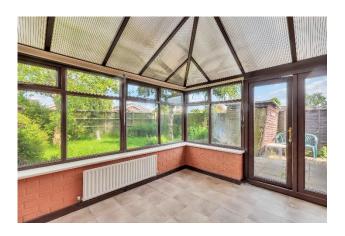

Large dark wood effect uPvc double glazed conservatory built on a low brick wall with polycarbonate pitched roof. Useful as a playroom or family dining space. Radiator

A real bonus to the property is the separate, recently recarpeted third bedroom situated on the ground floor which could also be used as a study/home office/games room and is directly accessed from the kitchen. Window to the front.