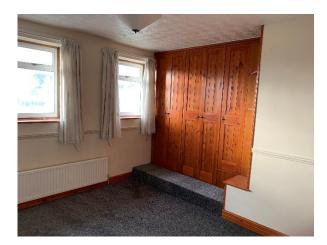

Stairs lead from the living room to the first floor landing with airing cupboard housing the hot water cylinder. Radiator

Bedroom 1 sits at the front of the property having useful fitted pine wardrobes to one wall. Recently recarpeted. Radiator. Double glazed window to the front.