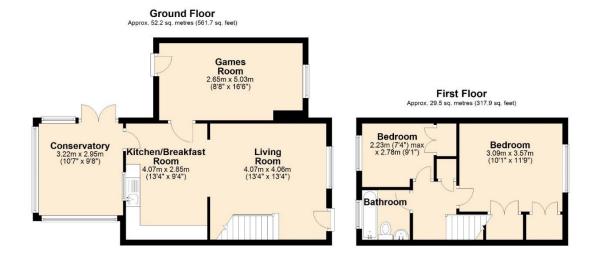

#### Floorplan

Please ask us for details of local surveyors

Total area: approx. 81.7 sq. metres (879.5 sq. feet) Artists impression, for illustration purposes only. All measurements are approximate. Not to Scale. www.propertypholographix.com. Direct Dial 07973 205 007 Pilap produced using PlanUp.