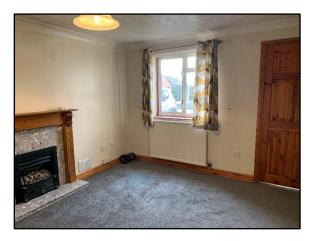

The property is entered through a fully glazed double glazed doorway to the front of the property into a small hallway which leads through to the main living space.

The light and airy living room, which has been recently redecorated and recarpeted, lies to the front of the property with central fireplace having a granite effect hearth surrounding living coal flame gas fire and Baxi gas fired central heating boiler. Alcove shelving. Radiator. Double glazed window to the front. Archway to kitchen.