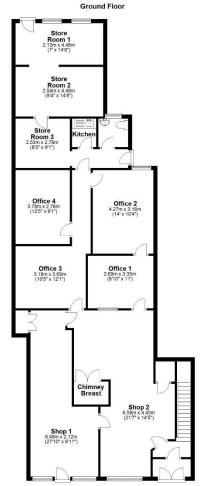

### **Ground Floor Shop and Office Areas**

nts are approximate. Not to Scale Plan produced using PlanUp. Direct Dial 07973 205 007

#### Retail/office space

Currently with vacant possession. The property consists of two shop/office frontages in Tudor House, as well as two separate front entrances. Additional rooms to the rear as well as a kitchen and WC facilities, and adjoining storage space.

#### Accommodation

| Shop 1               | 8.49m x 2.12m | 165.58 sq ft |
|----------------------|---------------|--------------|
| Shop 2               | 6.58m x 4.40m | 314.65 sq ft |
| Office 1             | 2.69m x 3.35m | 89.00 sq ft  |
| Office 2             | 4.27m x 3.16m | 145.60 sq ft |
| Office 3             | 3.18m x 3.69m | 127.05 sq ft |
| Office 4             | 3.78m x 2.78m | 113.75 sq ft |
| Store Room 1         | 2.13m x 4.48m | 103.60 sq ft |
| Store Room 2         | 2.54m x 4.48m | 124.32 sq ft |
| Store Room 3         | 2.53m x 2.78m | 75.53 sq ft  |
| Kitchen              |               |              |
| Shed                 |               |              |
| Ground Staff Toilets |               |              |
|                      |               |              |