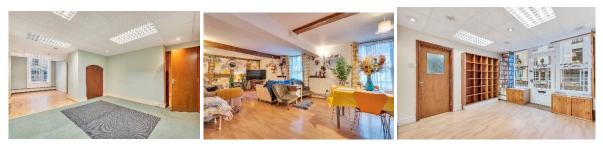

#### Retail/office space

Currently with vacant possession. The property consists of two shop/office frontages in Tudor House, as well as two separate front entrances. Additional rooms to the rear as well as a kitchen and WC facilities, and adjoining storage space.

The commercial areas are suited to a number of uses.

#### Accommodation

| Shop 1               | 8.49m x 2.12m | 165.58 sq ft |
|----------------------|---------------|--------------|
| Shop 2               | 6.58m x 4.40m | 314.65 sq ft |
| Office 1             | 2.69m x 3.35m | 89.00 sq ft  |
| Office 2             | 4.27m x 3.16m | 145.60 sq ft |
| Office 3             | 3.18m x 3.69m | 127.05 sq ft |
| Office 4             | 3.78m x 2.78m | 113.75 sq ft |
| Store Room 1         | 2.13m x 4.48m | 103.60 sq ft |
| Store Room 2         | 2.54m x 4.48m | 124.32 sq ft |
| Store Room 3         | 2.53m x 2.78m | 75.53 sq ft  |
| Kitchen              |               |              |
| Shed                 |               |              |
| Ground Staff Toilets |               |              |
|                      |               |              |