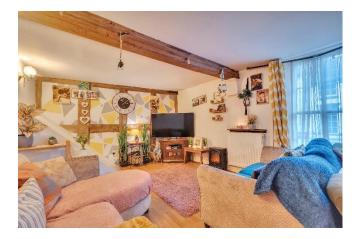

Occupying the first and second floors, the spacious maisonette consists of the following: on the first floor:-

A large living room, and a fully fitted, modern kitchen. There is access to the roof terrace from here, with plenty of space for barbeques and al fresco dining. The guest bedroom is also situated on the first floor and has a large en-suite bathroom.