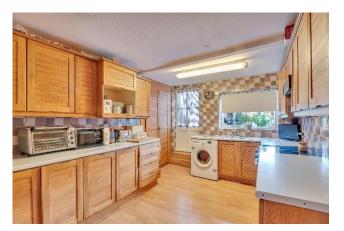

Occupying the first and second floors, the spacious maisonette consists of the following: on the first floor:-

A large living room, and a fully fitted, modern kitchen. There is access to the roof terrace from here, with plenty of space for barbeques and al fresco dining. The guest bedroom is also situated on the first floor and has a large en-suite bathroom.