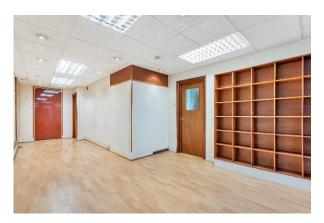

#### Retail/office space

Currently with vacant possession. The property consists of two shop/office frontages in Tudor House, as well as two separate front entrances. Additional rooms to the rear as well as a kitchen and WC facilities, and adjoining storage space.

The commercial areas are suited to a number of uses.