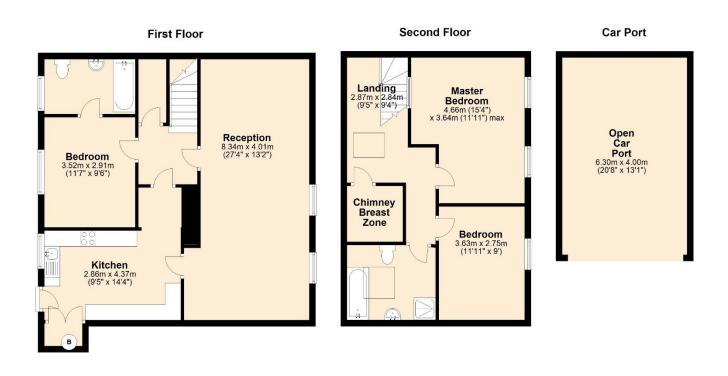

### Maisonette

Artists impression, for illustration purposes only. All measurements are approximate. Not to Scale. www.propertyphotographix.com. Direct Dial 07973 205 007 Plan produced using PlanUp.

www.harfitts.co.uk

Occupying the first and second floors, the spacious maisonette consists of the following: on the first floor:-

A large living room, and a fully fitted, modern kitchen. There is access to the roof terrace from here, with plenty of space for barbeques and al fresco dining. The guest bedroom is also situated on the first floor and has a large en-suite bathroom.

On the second floor is a spacious landing area, and two further double bedrooms. The family bathroom is also situated on this floor with bath and separate shower cubicle. An under-eaves boarded storage area provides considerable useful extra space for storage if required.

#### Outside

There is private parking behind the property under a covered car-port. A stairway leads up to the extensive roof terrace which is also accessible from the Maisonette.

Council Tax Band (Maisonette)