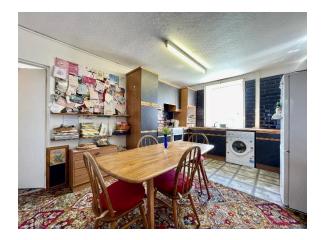

The living room/reception room is entered from the kitchen.

The kitchen is situated in the middle of the property with a range of fitted wall and base units with contrasting worktops over, a sink and integral oven, hob and extractor hood. There is space for a dining table.