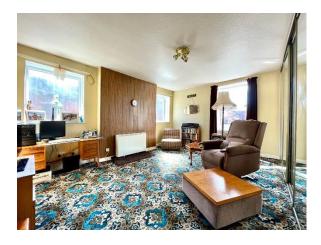

The living room/reception room is entered from the kitchen.

The kitchen is situated in the middle of the property with a range of fitted wall and base units with contrasting worktops over, a sink and integral oven, hob and extractor hood. There is space for a dining table.