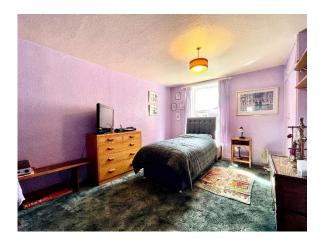

There is one bedroom, which is accessed from the hallway.

The bathroom is fitted with a bath, shower and WC with tiled walls. The window is fitted with frosted glass.