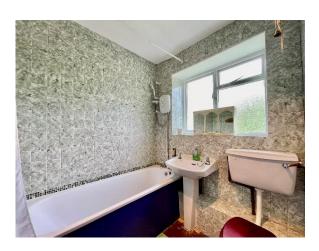

There is one bedroom, which is accessed from the hallway.

The bathroom is fitted with a bath, shower and WC with tiled walls. The window is fitted with frosted glass.