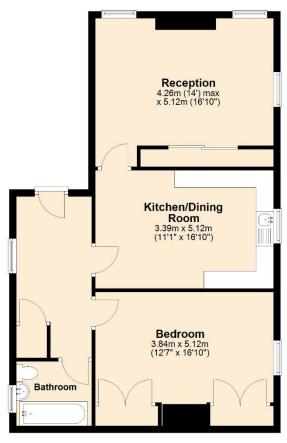

# The Property

Flat 4, The Hollies is a 1-bedroom flat situated in the centre of Wem, Shropshire.

The property is entered via a communal stairway and landing into a spacious hallway, The kitchen/diner, and bedroom are accessible from the hallway.

The living room/reception room is entered from the kitchen.

The kitchen is situated in the middle of the property with a range of fitted wall and base units with contrasting worktops over, a sink and integral oven, hob and extractor hood. There is space for a dining table.

There is one bedroom, which is accessed from the hallway.

The bathroom is fitted with a bath, shower and WC with tiled walls. The window is fitted with frosted glass.

#### Outside

The property has a garden.

# **Ground Floor**

Artists impression, for illustration purposes only. All measurements are approximate. Not to Scale. www.propertyphotographix.com. Direct Dial 07973 205 007
Plan produced using PlanUp.