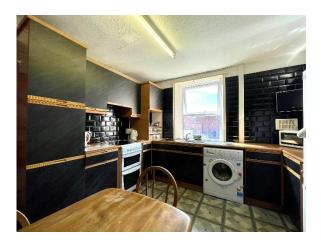

The living room/reception room is entered from the kitchen.

The kitchen is situated in the middle of the property with a range of fitted wall and base units with contrasting worktops over, a sink and integral oven, hob and extractor hood. There is space for a dining table.